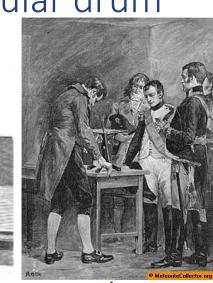

E. Chladni presented his work on sound to Napoleon (1808)

<u>In Astronomy</u>. → Helioseismology

Sounding the Sun and stars from

their surface vibration—physical & chemical characteristics. - Vibrations at the origin of galaxies formation.