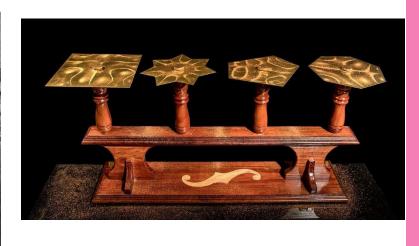

In Music and sound's physics. Pythagoras linked fractions to string vibration and music.

The surface of a violin also vibrates. Stationary waves are used by violin makers to tune boards.

The Cajón is a rectangular drum