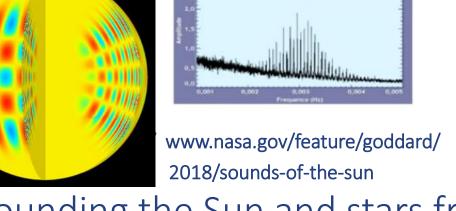

E. Chladni presented his work on sound to Napoleon (1808)

<u>In Astronomy</u>. → Helioseismology

Sounding the Sun and stars from

their surface vibration—physical & chemical characteristics. - Vibrations at the origin of galaxies formation.