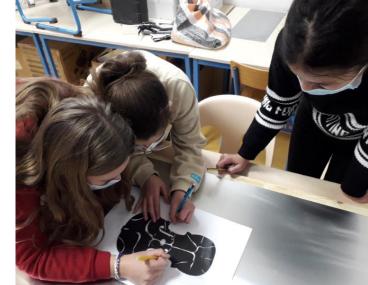

In Music and sound's physics. Pythagoras linked fractions to string vibration and music.

The surface of a violin also vibrates. Stationary waves are used by violin makers to tune boards.

The Cajón is a rectangular drum

E. Chladni presented his work on sound to Napoleon (1808)

<u>In Astronomy</u>. → Helioseismology

Sounding the Sun and stars from

their surface vibration—physical & chemical characteristics. - Vibrations at the origin of galaxies formation.

In Biology. Bioacoustics, Dopler effect, acoustic ecology. Other questions related to Chladni figures in biology.

ARTE documentaries images: Le grand mystère des mathématiques & Images sonores de l'eau par Alexander Lauterwasser