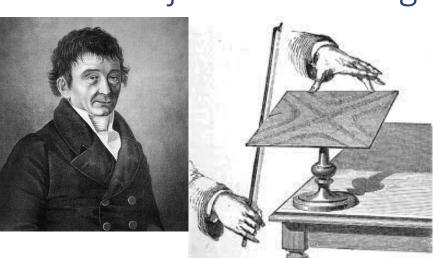

E. Chladni presented his work on sound to Napoleon (1808)

<u>In Astronomy</u>. → Helioseismology

Sounding the Sun and stars from

their surface vibration—physical & chemical characteristics. - Vibrations at the origin of galaxies formation.