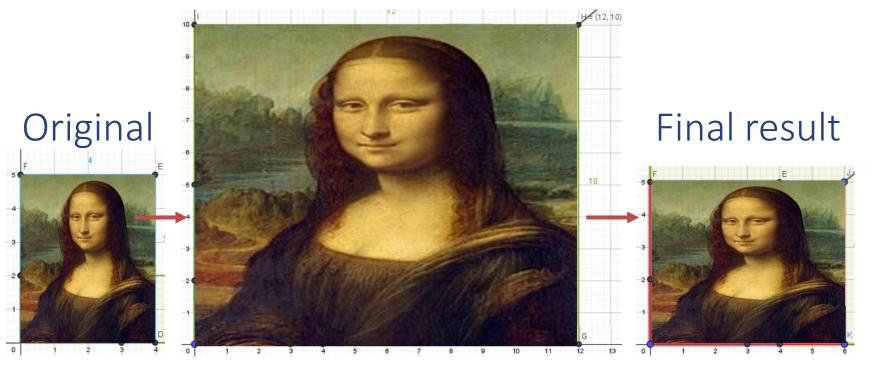

The starting point was the transition from Pythagoras theorem to fraction calculus. The 2<sup>nd</sup> idea came from screen TV format's representation by fractions:

16:9

https://commons.wikimedia.org/wiki/File:Eiffel\_tower\_from\_trocadero.jpg Multiplication. 3,4,3×4,12,6