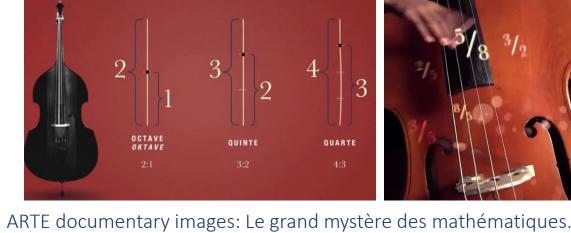

In Music and sound's physics. Pythagoras linked fractions to string vibration and music.

The surface of a violin also vibrates. Stationary waves are used by violin makers to tune boards.

The Cajón is a rectangular drum

In Biology. Bioacoustics, Dopler effect, acoustic ecology. Other questions related to Chladni figures in biology.

ARTE documentaries images: Le grand mystère des mathématiques & Images sonores de l'eau par Alexander Lauterwasser