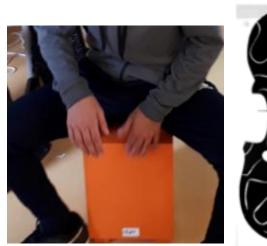

In Music and sound's physics. Pythagoras linked fractions to string vibration and music.

The surface of a violin also vibrates. Stationary waves are used by violin makers to tune boards.

The Cajón is a rectangular drum