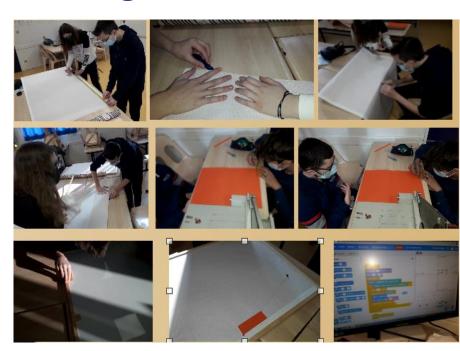

## The Fractiometer

from a new mathematical tool to applications in Music, Acoustic, **Astronomy and Biology** 

Project description. In this project we have invented and constructed a new mathematical tool to perform fractional calculus in a pure geometric novel way using rectangles. We have called it the **Fractiometer**.

The starting point was the transition from Pythagoras theorem to fraction calculus. The 2<sup>nd</sup> idea came from screen TV format's representation by fractions:

16:9

https://commons.wikimedia.org/wiki/File:Eiffel\_tower\_from\_trocadero.jpg Multiplication. 3,4,3×4,12,6